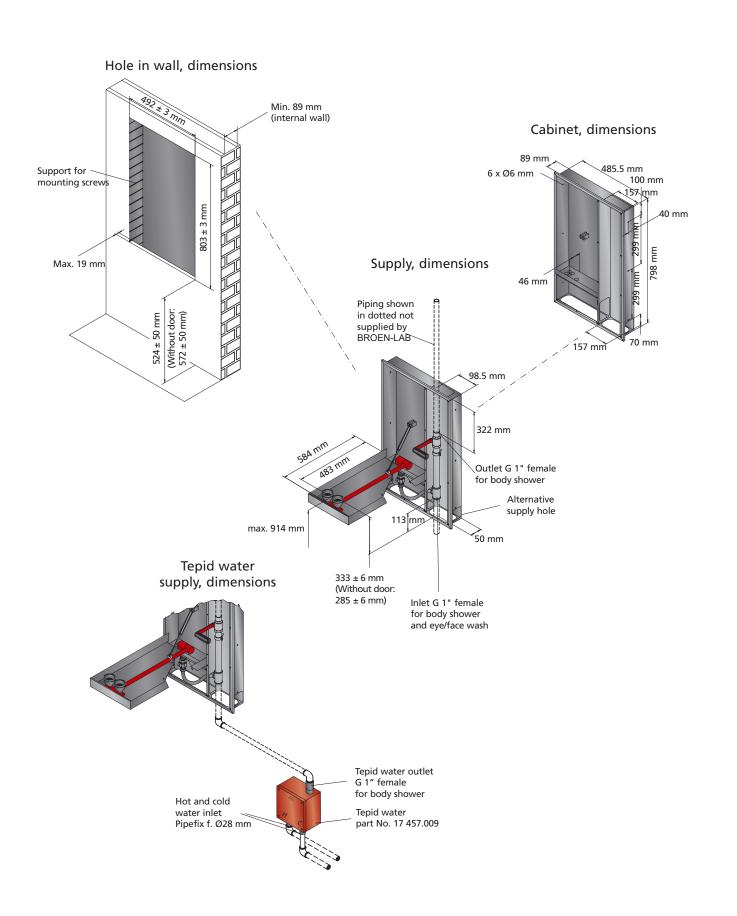

## mounting of combined body showers & eye washes

For models: 17 153.009 / 17 154.009 / 17 163.009 / 17 164.009

BROEN-LAB manufacture and market a wide range of quality products for high performance flow regulation. The products primarily apply to the professional user in all types of laboratories, the educational sector, the health sector, the pharmaceutical industry and industry in general.