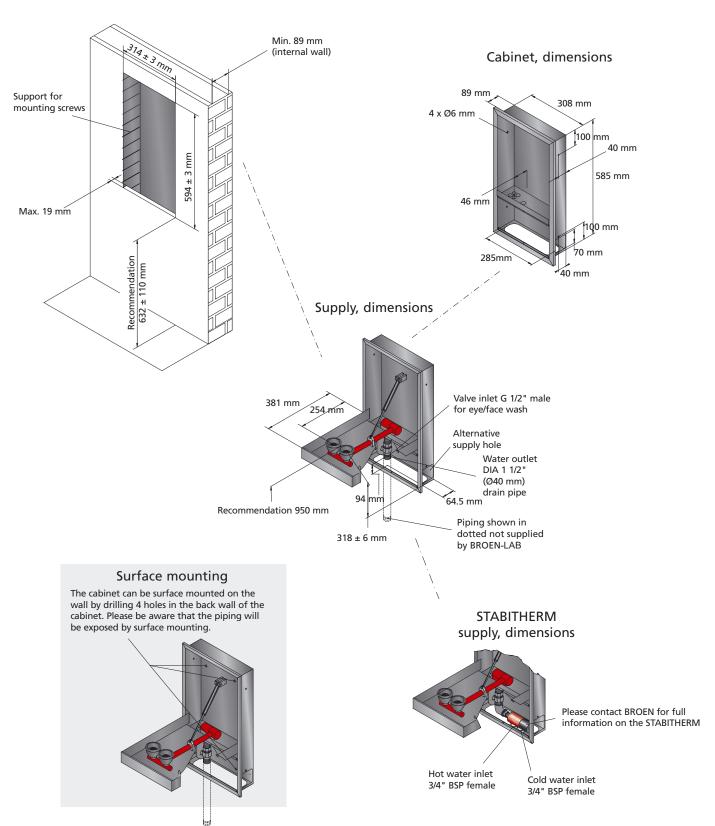

## eye washes

## - mounting instructions

For models: 17 151.009 / 17 152.009 / 17 161.009 / 17 162.009