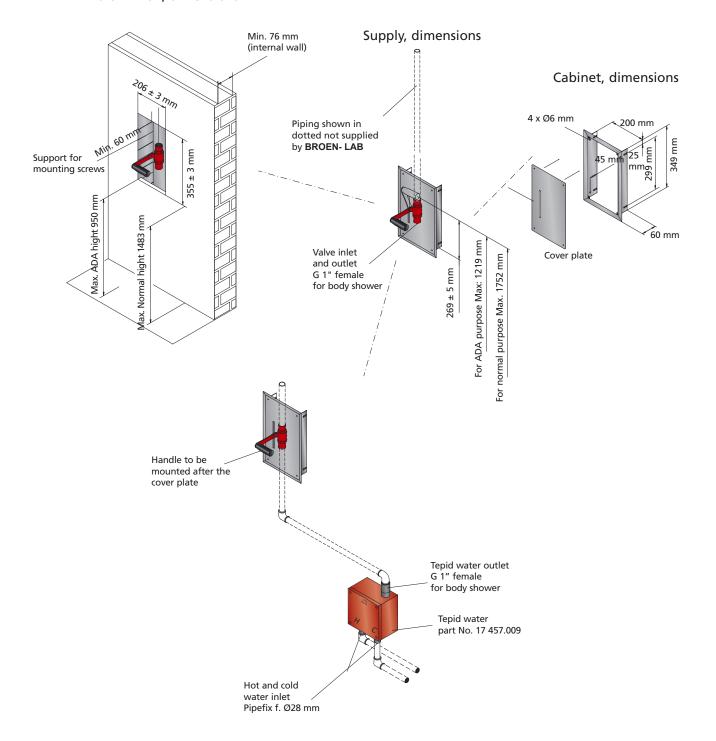

## body showers

## - mounting instructions

For models: 17 155.009 / 17 165.009