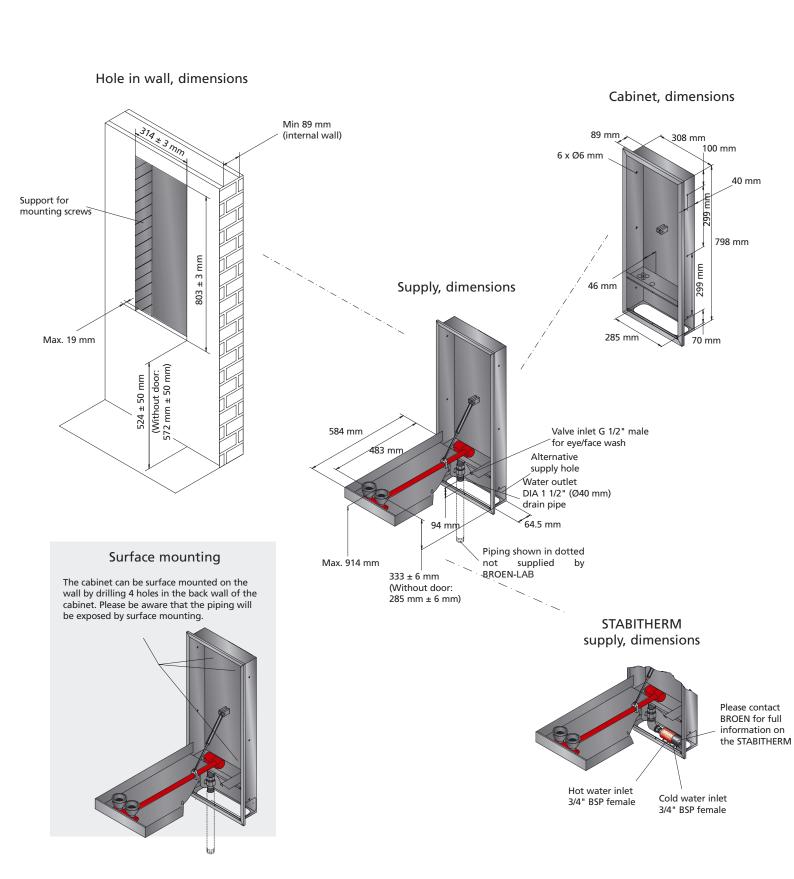

## mounting of combined body showers & eye washes

For models: 17 153.009 / 17 154.009 / 17 163.009 / 17 164.009

BROEN-LAB manufacture and market a wide range of quality products for high performance flow regulation. The products primarily apply to the professional user in all types of laboratories, the educational sector, the health sector, the pharmaceutical industry and industry in general.

### Hole in wall, dimensions